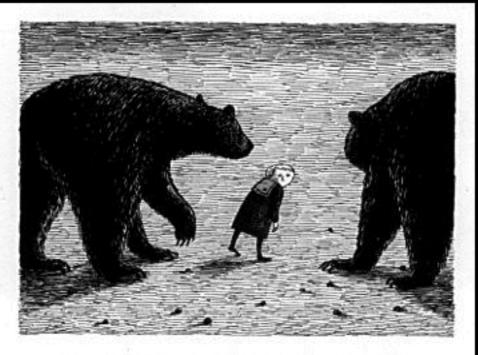

THE GASHLYCRUMB TINIES by Edward Gorey

THE GASHLYCRUMB TINIES

A is for Amy who fell down the stairs

B is for BASIL assaulted by bears

C is for CLARA who wasted away

D is for DESMOND thrown out of a sleigh

E is for ERNEST who choked on a peach