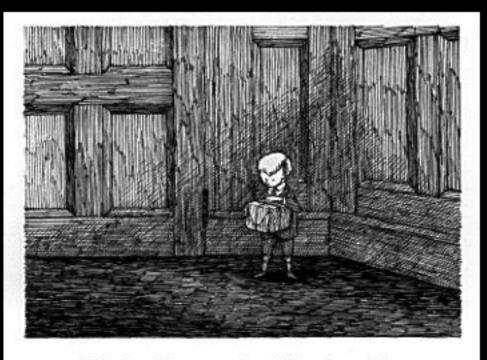

F is for Fanny sucked dry by a leech

G is for George smothered under a rug

H is for HECTOR done in by a thug

I is for IDA who drowned in a lake

J is for JAMES who took lye by mistake

K is for KATE who was struck with an axe