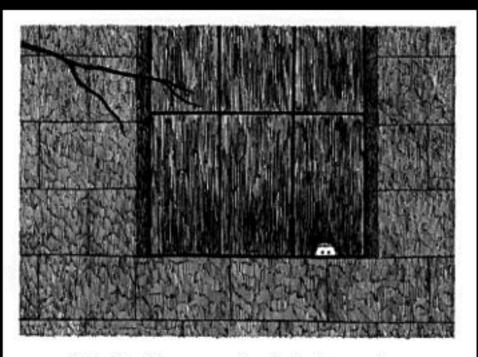

R is for RHODA consumed by a fire

S is for Susan who perished of fits

T is for TITUS who flew into bits

U is for UNA who slipped down a drain

V is for VICTOR squashed under a train

W is for WINNIE embedded in ice