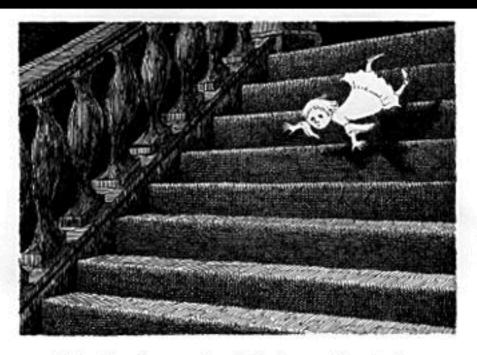

THE GASHLYCRUMB TINIES by Edward Gorey

THE GASHLYCRUMB TINIES

A is for Amy who fell down the stairs

B is for BASIL assaulted by bears

C is for CLARA who wasted away

D is for DESMOND thrown out of a sleigh

E is for ERNEST who choked on a peach