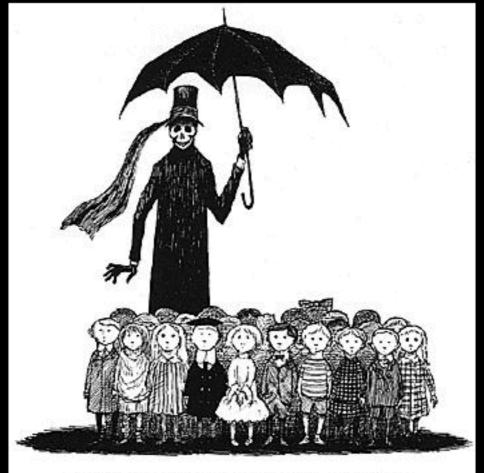

THE GASHLYCRUMB TINIES by Edward Gorey

THE GASHLYCRUMB TINIES

A is for Amy who fell down the stairs

B is for BASIL assaulted by bears

C is for CLARA who wasted away

D is for DESMOND thrown out of a sleigh

E is for ERNEST who choked on a peach