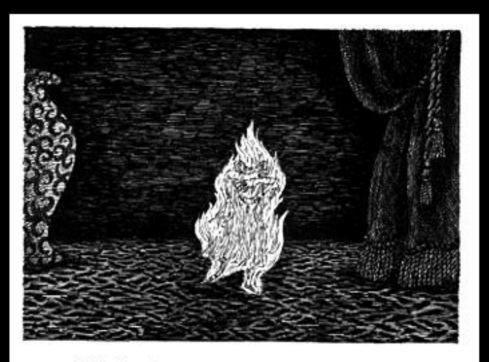

R is for RHODA consumed by a fire

S is for Susan who perished of fits

T is for TITUS who flew into bits

U is for UNA who slipped down a drain

V is for VICTOR squashed under a train

W is for WINNIE embedded in ice