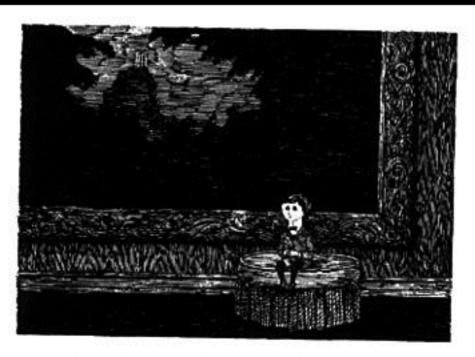

L is for LEO who swallowed some tacks

M is for MAUD who was swept out to sea

N is for NEVILLE who died of ennui

O is for OLIVE run through with an awl

P is for PRUE trampled flat in a brawl

Q is for QUENTIN who sank in a mire