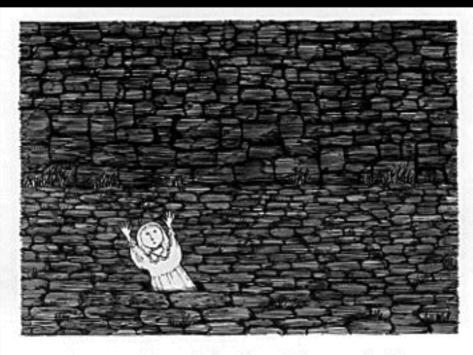

L is for LEO who swallowed some tacks

M is for MAUD who was swept out to sea

N is for NEVILLE who died of ennui

O is for OLIVE run through with an awl

P is for PRUE trampled flat in a brawl

Q is for QUENTIN who sank in a mire