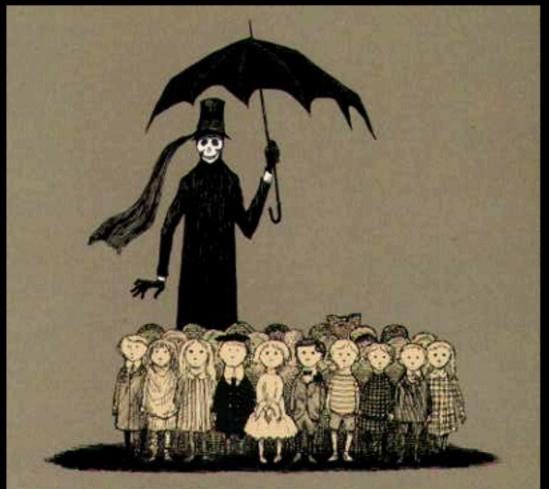

THE GASHLYCRUMB TINIES by Edward Gorey

THE GASHLYCRUMB TINIES

A is for Amy who fell down the stairs

B is for BASIL assaulted by bears

C is for CLARA who wasted away

D is for DESMOND thrown out of a sleigh

E is for ERNEST who choked on a peach