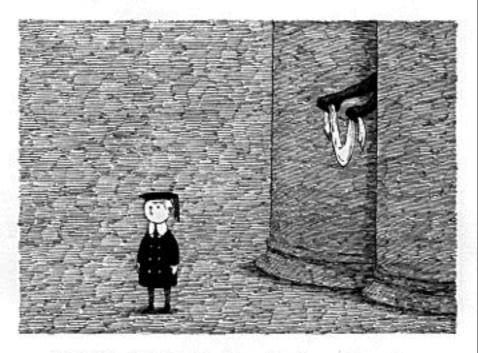

F is for Fanny sucked dry by a leech

G is for George smothered under a rug

H is for HECTOR done in by a thug

I is for IDA who drowned in a lake

J is for JAMES who took lye by mistake

K is for KATE who was struck with an axe