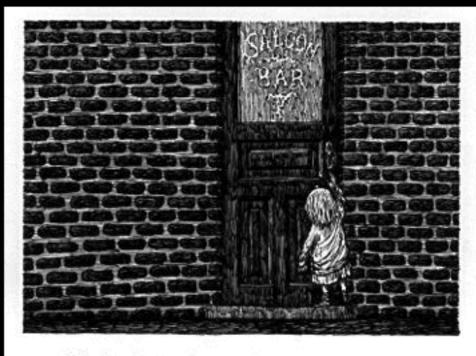

F is for Fanny sucked dry by a leech

G is for George smothered under a rug

H is for HECTOR done in by a thug

I is for IDA who drowned in a lake

J is for JAMES who took lye by mistake

K is for KATE who was struck with an axe