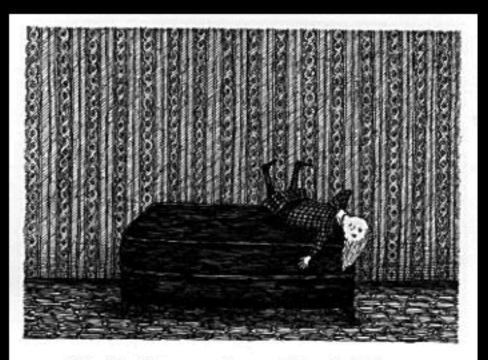

THE GASHLYCRUMB TINIES by Edward Gorey

THE GASHLYCRUMB TINIES

A is for Amy who fell down the stairs

B is for BASIL assaulted by bears

C is for CLARA who wasted away

D is for DESMOND thrown out of a sleigh

E is for ERNEST who choked on a peach