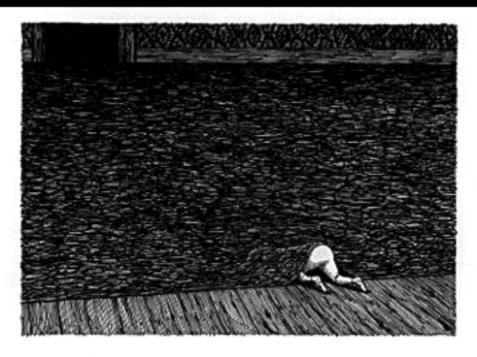

THE GASHLYCRUMB TINIES by Edward Gorey

THE GASHLYCRUMB TINIES

A is for Amy who fell down the stairs

B is for BASIL assaulted by bears

C is for CLARA who wasted away

D is for DESMOND thrown out of a sleigh

E is for ERNEST who choked on a peach