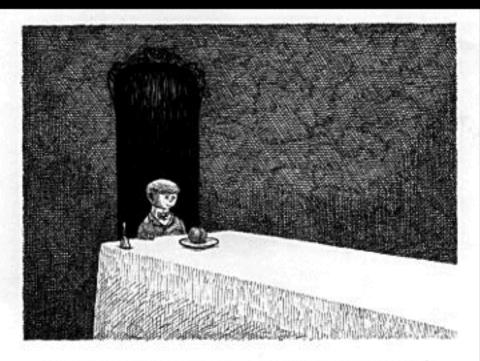

L is for LEO who swallowed some tacks

M is for MAUD who was swept out to sea

N is for NEVILLE who died of ennui

O is for OLIVE run through with an awl

P is for PRUE trampled flat in a brawl

Q is for QUENTIN who sank in a mire