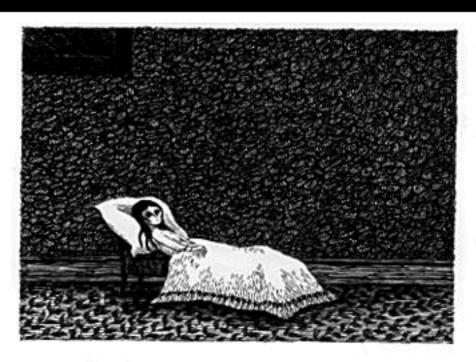

THE GASHLYCRUMB TINIES by Edward Gorey

THE GASHLYCRUMB TINIES

A is for Amy who fell down the stairs

B is for BASIL assaulted by bears

C is for CLARA who wasted away

D is for DESMOND thrown out of a sleigh

E is for ERNEST who choked on a peach