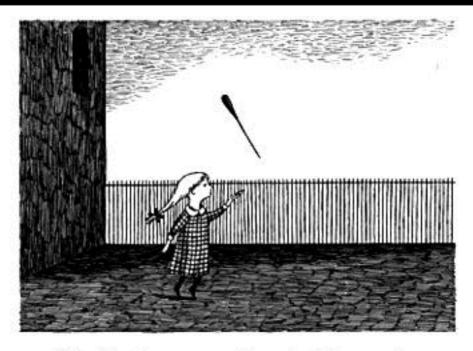

THE GASHLYCRUMB TINIES by Edward Gorey

THE GASHLYCRUMB TINIES

A is for Amy who fell down the stairs

B is for BASIL assaulted by bears

C is for CLARA who wasted away

D is for DESMOND thrown out of a sleigh

E is for ERNEST who choked on a peach