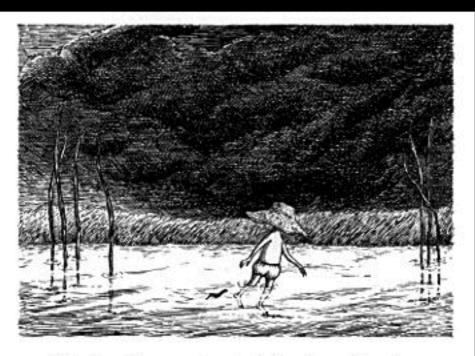

L is for LEO who swallowed some tacks

M is for MAUD who was swept out to sea

N is for NEVILLE who died of ennui

O is for OLIVE run through with an awl

P is for PRUE trampled flat in a brawl

Q is for QUENTIN who sank in a mire