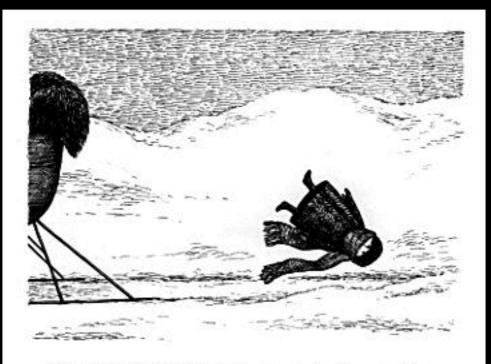

R is for RHODA consumed by a fire

S is for Susan who perished of fits

T is for TITUS who flew into bits

U is for UNA who slipped down a drain

V is for VICTOR squashed under a train

W is for WINNIE embedded in ice