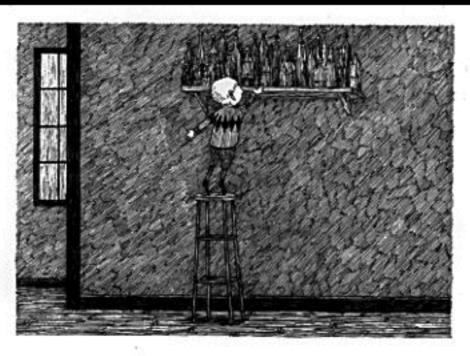

X is for XERXES devoured by mice

Y is for Yorick whose head was knocked in

Z is for ZILLAH who drank too much gin

Edward Gorey 1925 - 2000